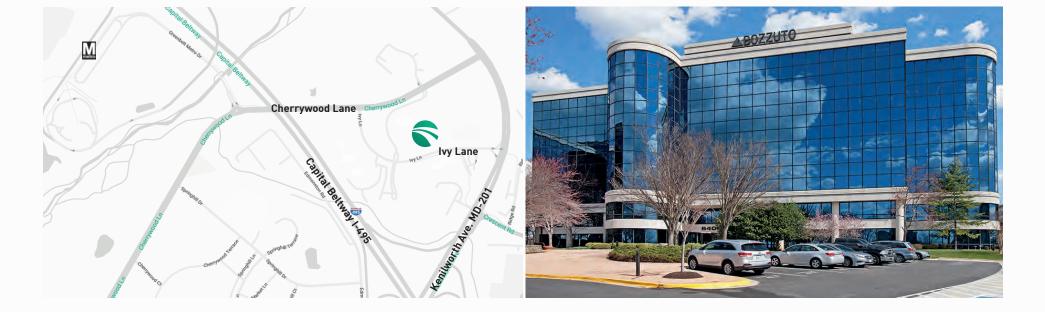

## How to Reach NAPA

NAPA's new headquarters at 6406 lvy Lane in Greenbelt, Maryland, are conveniently located to the Capital Beltway (I-495) and the Baltimore–Washington Parkway (MD-295), as well as to the Metrorail Green Line. Visitors can fly into any of the Washington Capital Region's three major airports (BWI, DCA, & IAD) or take Amtrak to Washington Union Station. Several general aviation airfields are also nearby.

To use Google Maps for directions, follow this link: https://goo.gl/maps/mFW36adCkKgR6Zdr8

From the Capital Beltway, NAPA is located at Exit 23 MD-201 Kenilworth Avenue/ Bladensburg/Greenbelt. After exiting, head North on MD-201. At the second light, turn left on to Ivy Lane. In a quarter mile, turn right into the Capital Office Park complex and 6406 Ivy Lane is the building to the right.

From inside the Beltway, take MD-201 Kenilworth Avenue north to Ivy Lane. It is also possible to access the building from MD-193 Greenbelt Road via Cherrywood Lane, which intersects with Ivy Lane.

From the Greenbelt Metrorail Station, several bus lines run regularly to Ivy Lane, including WMATA Metrobus 89M and WMATA Metrobus G12 (both of which stop on Ivy Lane) and The Bus 11 (which stops on Cherrywood Lane). A Capital Office Park shuttle runs mornings and evenings between the Metro station and the complex, too. Call NAPA for details.

NATIONAL ASPHALT PAVEMENT ASSOCIATION

6406 Ivy Lane, Suite 350 Greenbelt, MD 20770-1441 (888) 468-6499 • (301) 731-4748 www.asphaltpavement.org